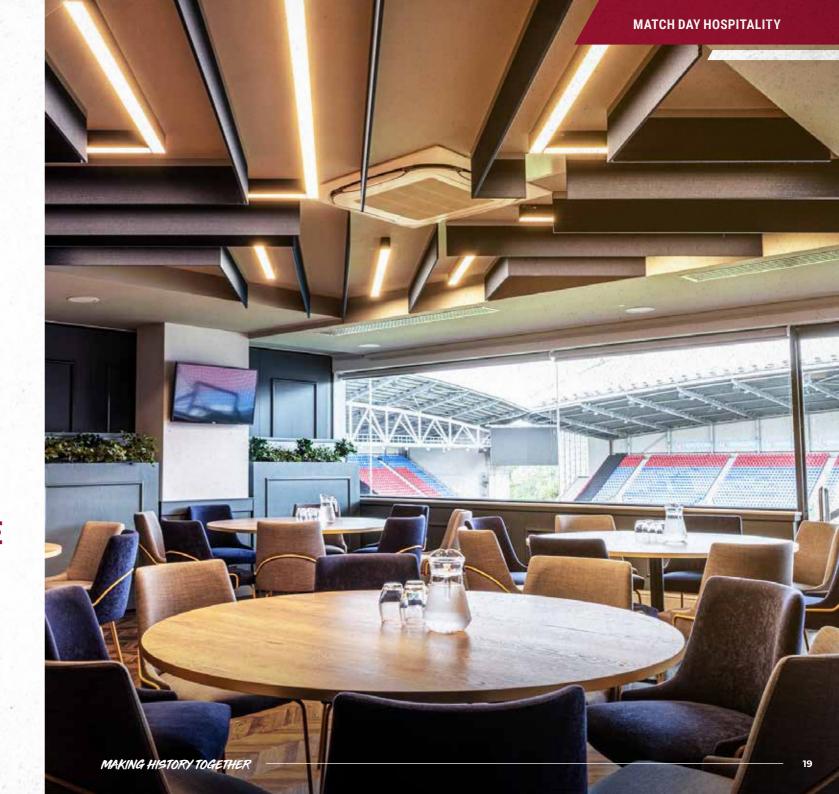

# WESTWOOD MOTORS LOUNGE

JOIN OUR SEASONAL GUESTS, CLUB PARTNERS AND SELECTED MATCH DAY SPONSORS IN OUR TOP FLOOR GLASS FRONTED LOUNGE FOR A SUPERIOR MATCH DAY EXPERIENCE.

- Four Course Meal, two courses served prematch, dessert at half time and a fourth snack course after the game.
- Executive padded seating outside the lounge.
- Pre-Match interviews in the lounge with Warriors players.
- Post-Match talk with a member of the coaching team and the Warriors Man of the Match.
- Match Programme for each guest.
- Table Service for your food and drinks (PLEASE NOTE THE DW STADIUM IS NOW OPERATING ON A CASHLESS BASIS - Card Payment Required).

# CARLING LOUNGE HOSPITALITY TABLES

WE HAVE A LIMITED NUMBER OF TABLES FOR YOU TO JOIN OUR SEASONAL GUESTS AND PARTNERS IN THE GLASS FRONTED CARLING LOUNGE WITH OUTSTANDING HOSPITALITY.

- Four Course Meal, two courses served prematch, dessert at half time and a fourth snack course after the game.
- · Executive padded seating outside the lounge.
- Pre-Match interviews in the lounge with Warriors players.
- Post-Match talk with a member of the coaching team and the Warriors Man of the Match.
- · Match Programme for each guest.
- Table Service for your drinks (PLEASE NOTE THE DW STADIUM IS NOW OPERATING ON A CASHLESS BASIS Card Payment Required).