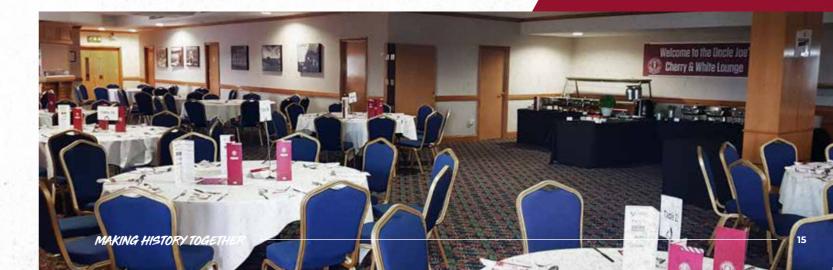

# **UNCLE JOE'S CHERRY** & WHITES LOUNGE

A GREAT RELAXED WAY TO UNWIND AND CATCH UP WITH FAMILY AND FRIENDS, BUSINESS ASSOCIATES ETC. IN THE CONVIVIAL ATMOSPHERE OF THE "UNCLE JOE'S" CHERRY AND WHITE LOUNGE ON THE 2ND FLOOR BEFORE ENJOYING THE GAME WITH LOUNGE HOST PHIL JAMESON AND STAFF TO LOOK AFTER YOU DURING YOUR VISIT. PLUS VARIOUS PLAYER VISITS BOTH PRE-GAME AND POST-GAME.

## **PLATINUM PACKAGE**

- Three course meal served pre-match.
- Full table service for your drinks throughout (PLEASE NOTE THE DW STADIUM IS NOW OPERATING ON A CASHLESS BASIS - Card Payment Required).
- Executive padded seating outside the lounge.
- Pre-Match interviews in the lounge with Warriors players.
- Post-Match talk with a member of the coaching team and a Warriors player from the game.
- Match Programme for each guest.
- Quiz, Raffle & Guess the Gate.
- Private tables in the lounge for PLATINUM guests as far as possible - occasionally we may need to ask you to share larger tables.