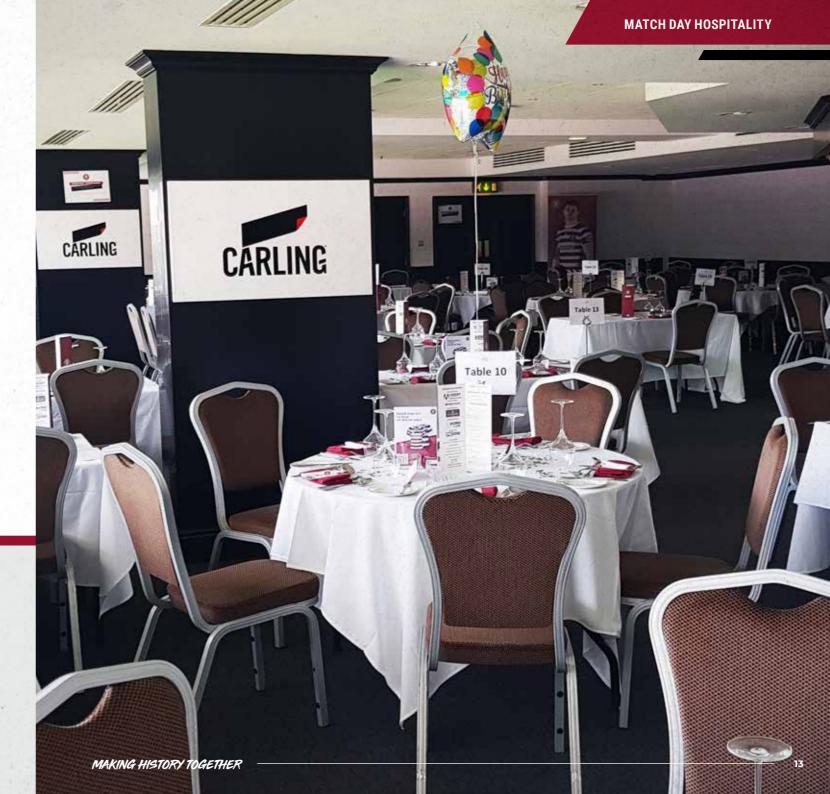

# CARLING LOUNGE HOSPITALITY TABLES

WE HAVE A LIMITED NUMBER OF TABLES FOR YOU TO JOIN OUR SEASONAL GUESTS AND PARTNERS IN THE GLASS FRONTED CARLING LOUNGE WITH OUTSTANDING HOSPITALITY.

- Four Course Meal, two courses served prematch, dessert at half time and a fourth snack course after the game.
- · Executive padded seating outside the lounge.
- Pre-Match interviews in the lounge with Warriors players.
- Post-Match talk with a member of the coaching team and the Warriors Man of the Match.
- · Match Programme for each guest.
- Table Service for your drinks (PLEASE NOTE THE DW STADIUM IS NOW OPERATING ON A CASHLESS BASIS Card Payment Required).

- · Quiz, Raffle & Guess the Gate.
- Lounge Host Graham Lovett and staff to look after you during your visit.
- Where possible we offer individual tables but on more popular games, we may need to combine tables to achieve lounge capacity.
- DRESS CODE SMART CASUAL NO RIPPED DENIM, TRAINERS, RUGBY SHIRTS or SHORTS ALLOWED.

## CARLING LOUNGE HOSPITALITY

SEASONAL MEMBERSHIP

Adults £1,525 + VAT

Individual Fixtures - A+ St Helens

Adults £152 + VAT

Individual Fixtures – A Games

(Leeds, Leigh, Warrington & Final home game pre Play-Off's)